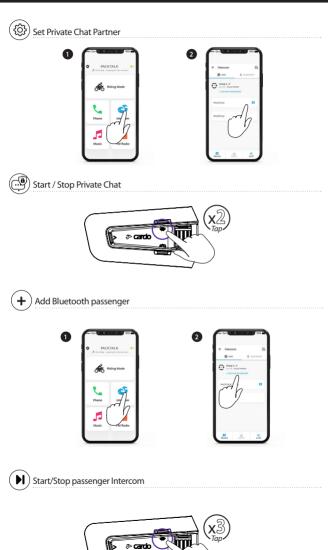

#### 11

Music Sharing

#### 12

DMC Intercom

#### DMC Intercom

#### Advanced Features