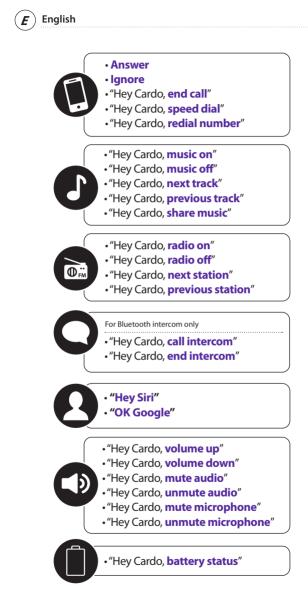

# 14

GPS Pairing

#### 15

Universal Bluetooth intercom

#### 16

Reboot

#### 17-20

Voice Commands - Always On!







Press & Hold



Number of Taps





#### General General



#### Volume Up





#### Volume Down





(🗙) Mute / Unmute Microphone





Voice Assistant















#### Music





Music to Radio





Radio to Music



#### Phone Call







LED Red & Green

Grouping Success

LED Purple



Mute / Unmute Group







### Advanced Features

#### **Music Sharing**



( Set Sharing Partner





8







Start / Stop Sharing



#### DMC Intercom



#### Advanced Features

#### Phone Call









#### **GPS** Pairing



#### Universal Bluetooth intercom



Bluetooth Intercom Pairing





) Start / Stop Intercom

Rider A





Rider B



#### Reboot



#### Factory Reset









cardosystems.com

1. Ti