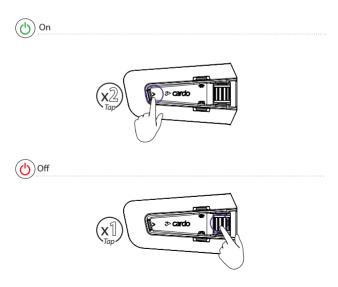

# packtalk NEO











## Cardo Connect APP

Settings

Audio

관 Audio settings

Language & Display

文A Unit language

FM Radio

Day/night view

Help



10:37

Quick Access

FM Radio

Cardo Connect App

### Table of Contents

#### 1-2

Getting Started

#### 3

Cardo Connect App

#### 4

General

#### 5-6

Radio

#### 7

Music

**8** Switch Source

#### 9

Phone Call

#### 10

DMC Intercom

#### Advanced Features

#### 11

Music Sharing

#### 12

DMC Intercom

#### 13

Phone Call

#### 14

GPS Pairing

#### 15

Universal Bluetooth intercom

#### 16

Reboot

#### 17-20

Voice Commands - Always On!







Press & Hold



Number of Taps





#### General General



#### Volume Up





#### Volume Down





(🗙) Mute / Unmute Microphone





Voice Assistant















#### Music





Music to Radio





Radio to Music



#### Phone Call







LED Red & Green

Grouping Success

LED Purple



Mute / Unmute Group







### Advanced Features

#### **Music Sharing**



( Set Sharing Partner





8







Start / Stop Sharing



#### DMC Intercom



#### Advanced Features

#### Phone Call









#### **GPS** Pairing



#### Universal Bluetooth intercom



Bluetooth Intercom Pairing





) Start / Stop Intercom

Rider A





Rider B



#### Reboot



#### Factory Reset









cardosystems.com

1. Ti