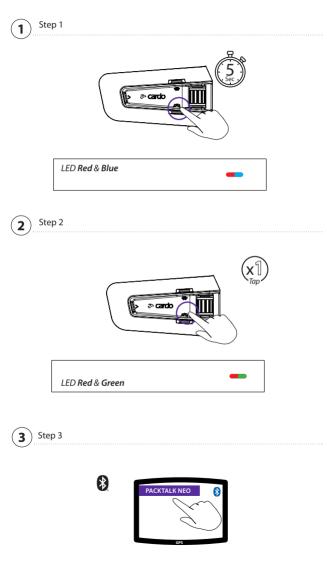

8** Switch Source

#### 9

Phone Call

#### 10

DMC Intercom

#### Advanced Features

#### 11

Music Sharing

#### 12

DMC Intercom

#### 13

Phone Call

#### 14

GPS Pairing

#### 15

Universal Bluetooth intercom

#### 16

Reboot

#### 17-20

Voice Commands - Always On!







Press & Hold



Number of Taps





#### General General



#### Volume Up





#### Volume Down





(🗙) Mute / Unmute Microphone





Voice Assistant















#### Music





Music to Radio





Radio to Music



#### Phone Call







LED Red & Green

Grouping Success

LED Purple



Mute / Unmute Group







### Advanced Features

#### **Music Sharing**



( Set Sharing Partner





8







Start / Stop Sharing



#### DMC Intercom



#### Advanced Features

#### Phone Call









#### **GPS** Pairing



#### Universal Bluetooth intercom



Bluetooth Intercom Pairing





) Start / Stop Intercom

Rider A





Rider B



#### Reboot



#### Factory Reset









cardosystems.com

1. Ti