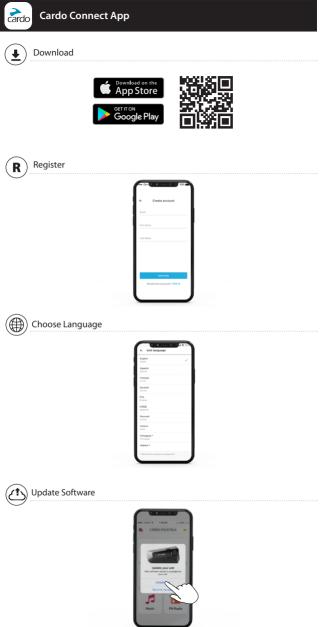

# packtalk NEO











## Cardo Connect APP

Settings

Audio

관 Audio settings

Language & Display

文A Unit language

FM Radio

Day/night view

Help



10:37

Quick Access

FM Radio

Cardo Connect App

### Table of Contents

#### 1-2

Getting Started

#### 3

Cardo Connect App

#### 4

General

#### 5-6

Radio

#### 7

Music

**8** Switch Source

#### 9

Phone Call

#### 10

DMC Intercom

#### Advanced Features

#### 11

Music Sharing

#### 12

DMC Intercom

#### 13

Phone Call

#### 14

GPS Pairing

#### 15

Universal Bluetooth intercom

#### 16

Reboot

#### 17-20

Voice Commands - Always On!







Press & Hold



Number of Taps





#### General General



#### Volume Up





#### Volume Down





(🗙) Mute / Unmute Microphone





Voice Assistant















#### Music





Music to Radio





Radio to Music



#### Phone Call







LED Red & Green

Grouping Success

LED Purple



Mute / Unmute Group







### Advanced Features

#### **Music Sharing**



( Set Sharing Partner





8







Start / Stop Sharing



#### DMC Intercom



#### Advanced Features

#### Phone Call









#### **GPS** Pairing



#### Universal Bluetooth intercom



Bluetooth Intercom Pairing





) Start / Stop Intercom

Rider A





Rider B



#### Reboot



#### Factory Reset









cardosystems.com

1. Ti