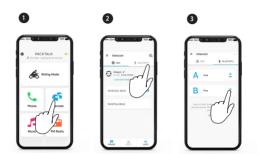

Advanced Features

#### 11

Music Sharing

#### 12

DMC Intercom

#### 13

Phone Call

#### 14

GPS Pairing

#### 15

Universal Bluetooth intercom

#### 16

Reboot

#### 17-20

Voice Commands - Always On!







Press & Hold



Number of Taps





#### General General



#### Volume Up





#### Volume Down





(🗙) Mute / Unmute Microphone





Voice Assistant















#### Music





Music to Radio





Radio to Music



#### Phone Call







LED Red & Green

Grouping Success

LED Purple



Mute / Unmute Group







### Advanced Features

#### **Music Sharing**



( Set Sharing Partner





8







Start / Stop Sharing



#### DMC Intercom



#### Advanced Features

#### Phone Call









#### **GPS** Pairing



#### Universal Bluetooth intercom



Bluetooth Intercom Pairing





) Start / Stop Intercom

Rider A





Rider B



#### Reboot



#### Factory Reset









cardosystems.com

1. Ti