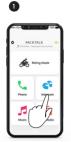

## Cardo Connect APP

Settings

Audio

관 Audio settings

Language & Display

文A Unit language

FM Radio

Day/night view