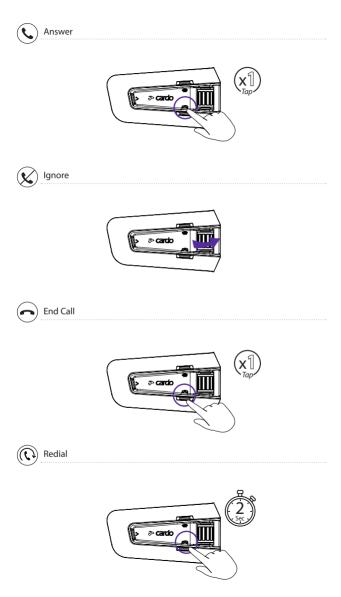

ttings

Audio

관 Audio settings

Language & Display

文A Unit language

FM Radio

Day/night view

Help



10:37

Quick Access

FM Radio

Cardo Connect App

### Table of Contents

#### 1-2

Getting Started

#### 3

Cardo Connect App

#### 4

General

#### 5-6

Radio

#### 7

Music

**8** Switch Source

#### 9

Phone Call

#### 10

DMC Intercom

#### Advanced Features

#### 11

Music Sharing

#### 12

DMC Intercom

#### 13

Phone Call

#### 14

GPS Pairing

#### 15

Universal Bluetooth intercom

#### 16

Reboot

#### 17-20

Voice Commands - Always On!







Press & Hold



Number of Taps





#### General General



#### Volume Up





#### Volume Down





(🗙) Mute / Unmute Microphone





Voice Assistant















#### Music





Music to Radio





Radio to Music



#### Phone Call







LED Red & Green

Grouping Success

LED Purple



Mute / Unmute Group







### Advanced Features

#### **Music Sharing**



( Set Sharing Partner





8







Start / Stop Sharing



#### DMC Intercom



#### Advanced Features

#### Phone Call









#### **GPS** Pairing



#### Universal Bluetooth intercom



Bluetooth Intercom Pairing





) Start / Stop Intercom

Rider A





Rider B



#### Reboot



#### Factory Reset









cardosystems.com

1. Ti