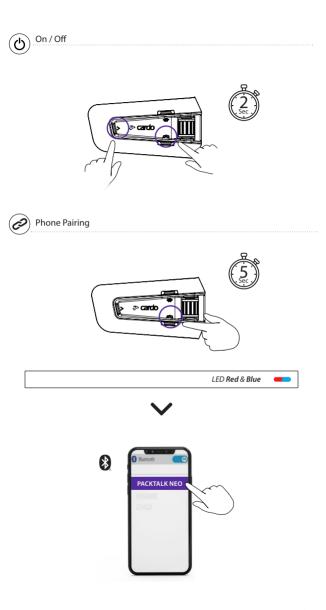

# packtalk NEO











## Cardo Connect APP

Settings

Audio

관 Audio settings

Language & Display

文A Unit language

FM Radio

Day/night view

Help



10:37

Quick Access

FM Radio

Cardo Connect App

### Table of Contents

#### 1-2

Getting Started

#### 3

Cardo Connect App

#### 4

General

#### 5-6

Radio

#### 7

Music

**8** Switch Source

#### 9

Phone Call

#### 10

DMC Intercom

#### Advanced Features

#### 11

Music Sharing

#### 12

DMC Intercom

#### 13

Phone Call

#### 14

GPS Pairing

#### 15

Universal Bluetooth intercom

#### 16

Reboot

#### 17-20

Voice Commands - Always On!







Press & Hold



Number of Taps





#### General General



#### Volume Up





#### Volume Down





(🗙) Mute / Unmute Microphone





Voice Assistant















#### Music





Music to Radio





Radio to Music



#### Phone Call







LED Red & Green

Grouping Success

LED Purple



Mute / Unmute Group







### Advanced Features

#### **Music Sharing**



( Set Sharing Partner





8







Start / Stop Sharing



#### DMC Intercom



#### Advanced Features

#### Phone Call









#### **GPS** Pairing



#### Universal Bluetooth intercom



Bluetooth Intercom Pairing





) Start / Stop Intercom

Rider A





Rider B



#### Reboot



#### Factory Reset









cardosystems.com

1. Ti