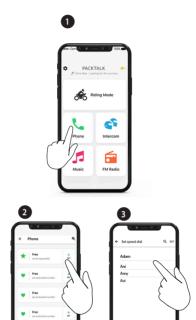

-6

Radio

#### 7

Music

**8** Switch Source

#### 9

Phone Call

#### 10

DMC Intercom

#### Advanced Features

#### 11

Music Sharing

#### 12

DMC Intercom

#### 13

Phone Call

#### 14

GPS Pairing

#### 15

Universal Bluetooth intercom

#### 16

Reboot

#### 17-20

Voice Commands - Always On!







Press & Hold



Number of Taps





#### General General



#### Volume Up





#### Volume Down





(🗙) Mute / Unmute Microphone





Voice Assistant















#### Music





Music to Radio





Radio to Music



#### Phone Call







LED Red & Green

Grouping Success

LED Purple



Mute / Unmute Group







### Advanced Features

#### **Music Sharing**



( Set Sharing Partner





8







Start / Stop Sharing



#### DMC Intercom



#### Advanced Features

#### Phone Call









#### **GPS** Pairing



#### Universal Bluetooth intercom



Bluetooth Intercom Pairing





) Start / Stop Intercom

Rider A





Rider B



#### Reboot



#### Factory Reset









cardosystems.com

1. Ti