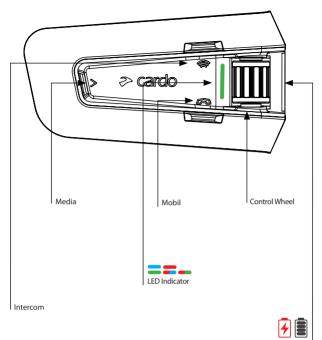

# packtalk NEO











## Cardo Connect APP

Settings

Audio

관 Audio settings

Language & Display

文A Unit language

FM Radio

Day/night view

Help



10:37

Quick Access

FM Radio

Cardo Connect App

### Table of Contents

#### 1-2

Getting Started

#### 3

Cardo Connect App

#### 4

General

#### 5-6

Radio

#### 7

Music

**8** Switch Source

#### 9

Phone Call

#### 10

DMC Intercom

#### Advanced Features

#### 11

Music Sharing

#### 12

DMC Intercom

#### 13

Phone Call

#### 14

GPS Pairing

#### 15

Universal Bluetooth intercom

#### 16

Reboot

#### 17-20

Voice Commands - Always On!







Press & Hold



Number of Taps





#### General General



#### Volume Up





#### Volume Down





(🗙) Mute / Unmute Microphone





Voice Assistant















#### Music





Music to Radio





Radio to Music



#### Phone Call







LED Red & Green

Grouping Success

LED Purple



Mute / Unmute Group







### Advanced Features

#### **Music Sharing**



( Set Sharing Partner





8







Start / Stop Sharing



#### DMC Intercom



#### Advanced Features

#### Phone Call









#### **GPS** Pairing



#### Universal Bluetooth intercom



Bluetooth Intercom Pairing





) Start / Stop Intercom

Rider A





Rider B



#### Reboot



#### Factory Reset









cardosystems.com

1. Ti