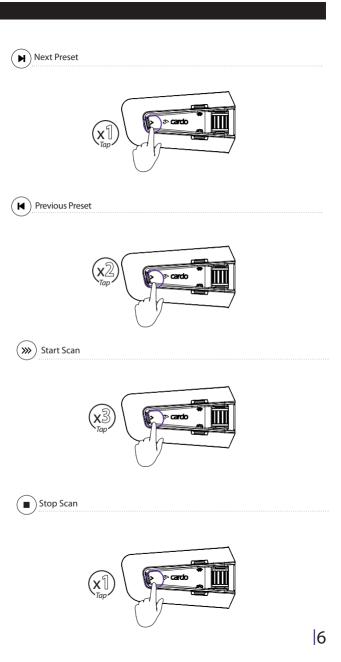

# packtalk NEO











## Cardo Connect APP

Settings

Audio

관 Audio settings

Language & Display

文A Unit language

FM Radio

Day/night view

Help



10:37

Quick Access

FM Radio

Cardo Connect App

### Table of Contents

#### 1-2

Getting Started

#### 3

Cardo Connect App

#### 4

General

#### 5-6

Radio

#### 7

Music

**8** Switch Source

#### 9

Phone Call

#### 10

DMC Intercom

#### Advanced Features

#### 11

Music Sharing

#### 12

DMC Intercom

#### 13

Phone Call

#### 14

GPS Pairing

#### 15

Universal Bluetooth intercom

#### 16

Reboot

#### 17-20

Voice Commands - Always On!







Press & Hold



Number of Taps





#### General General



#### Volume Up





#### Volume Down





(🗙) Mute / Unmute Microphone





Voice Assistant















#### Music





Music to Radio





Radio to Music



#### Phone Call







LED Red & Green

Grouping Success

LED Purple



Mute / Unmute Group







### Advanced Features

#### **Music Sharing**



( Set Sharing Partner





8







Start / Stop Sharing



#### DMC Intercom



#### Advanced Features

#### Phone Call









#### **GPS** Pairing



#### Universal Bluetooth intercom



Bluetooth Intercom Pairing





) Start / Stop Intercom

Rider A





Rider B



#### Reboot



#### Factory Reset









cardosystems.com

1. Ti