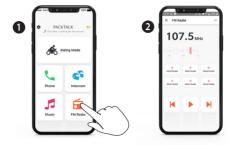

# packtalk NEO











## Cardo Connect APP

Settings

Audio

관 Audio settings

Language & Display

文A Unit language

FM Radio

Day/night view

Help



10:37

Quick Access

FM Radio

Cardo Connect App

### Table of Contents

#### 1-2

Getting Started

#### 3

Cardo Connect App

#### 4

General

#### 5-6

Radio

#### 7

Music

**8** Switch Source

#### 9

Phone Call

#### 10

DMC Intercom

#### Advanced Features

#### 11

Music Sharing

#### 12

DMC Intercom

#### 13

Phone Call

#### 14

GPS Pairing

#### 15

Universal Bluetooth intercom

#### 16

Reboot

#### 17-20

Voice Commands - Always On!







Press & Hold



Number of Taps





#### General General



#### Volume Up





#### Volume Down





(🗙) Mute / Unmute Microphone





Voice Assistant















#### Music





Music to Radio





Radio to Music



#### Phone Call







LED Red & Green

Grouping Success

LED Purple



Mute / Unmute Group







### Advanced Features

#### **Music Sharing**



( Set Sharing Partner





8







Start / Stop Sharing



#### DMC Intercom



#### Advanced Features

#### Phone Call









#### **GPS** Pairing



#### Universal Bluetooth intercom



Bluetooth Intercom Pairing





) Start / Stop Intercom

Rider A





Rider B



#### Reboot



#### Factory Reset









cardosystems.com

1. Ti