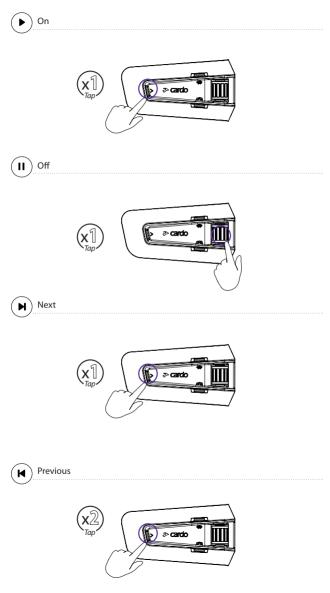

# packtalk NEO











## Cardo Connect APP

Settings

Audio

관 Audio settings

Language & Display

文A Unit language

FM Radio

Day/night view

Help



10:37

Quick Access

FM Radio

Cardo Connect App

### Table of Contents

#### 1-2

Getting Started

#### 3

Cardo Connect App

#### 4

General

#### 5-6

Radio

#### 7

Music

**8** Switch Source

#### 9

Phone Call

#### 10

DMC Intercom

#### Advanced Features

#### 11

Music Sharing

#### 12

DMC Intercom

#### 13

Phone Call

#### 14

GPS Pairing

#### 15

Universal Bluetooth intercom

#### 16

Reboot

#### 17-20

Voice Commands - Always On!







Press & Hold



Number of Taps





#### General General



#### Volume Up





#### Volume Down





(🗙) Mute / Unmute Microphone





Voice Assistant















#### Music





Music to Radio





Radio to Music



#### Phone Call







LED Red & Green

Grouping Success

LED Purple



Mute / Unmute Group







### Advanced Features

#### **Music Sharing**



( Set Sharing Partner





8







Start / Stop Sharing



#### DMC Intercom



#### Advanced Features

#### Phone Call









#### **GPS** Pairing



#### Universal Bluetooth intercom



Bluetooth Intercom Pairing





) Start / Stop Intercom

Rider A





Rider B



#### Reboot



#### Factory Reset









cardosystems.com

1. Ti